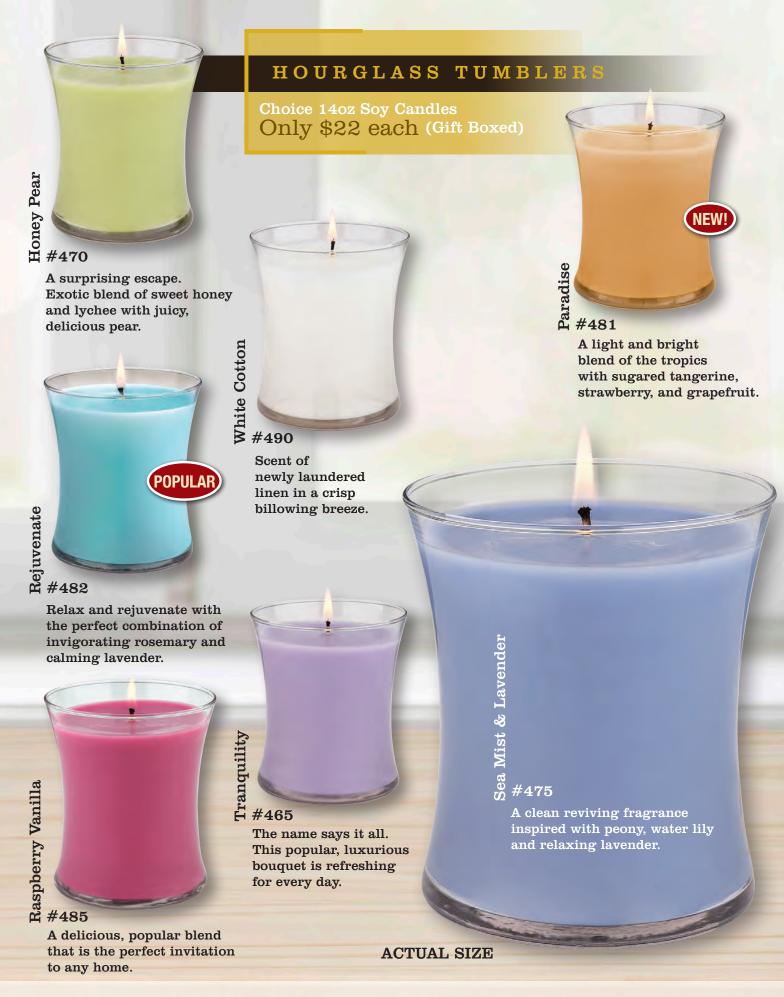

## EARTH CANDLES

Premium 12oz Canning Jars Only \$18 each (Gift Boxed)

**ACTUAL SIZE** 