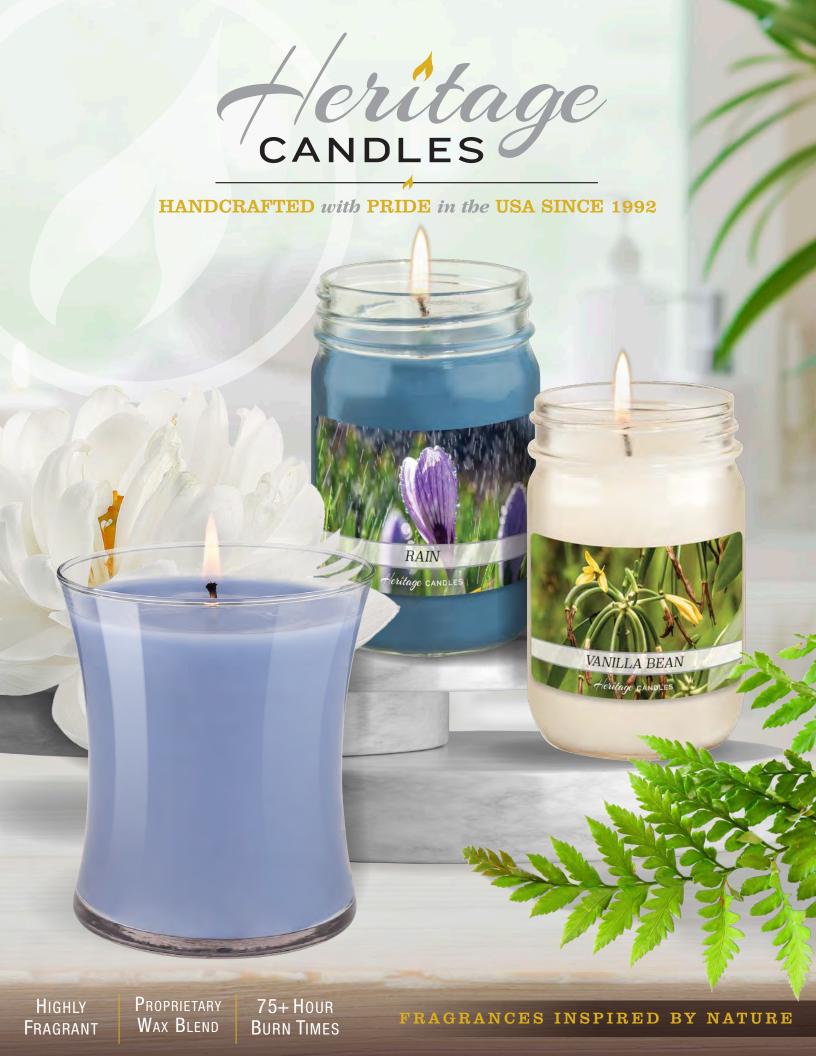

## Crafting for Over 30 Years, More than 5 Million Sold

- Hand Poured
- Highly Fragrant
- Long, Clean Burning
- Heritage Candles operates with no materials tested on animals or derived from animal ingredients.
- Proprietary Wax Blend
- Cruelty Free

Classic aroma of rich brown sugar and vanilla sweetness

#442 Subtle, yet sweet scent of fresh candy

#440 Our cleanest and most refreshing aroma

Rain

Georiga Peach #420 A rich scent of summer fruit

Vanilla Bean #460 Created to ease stress and anxiety